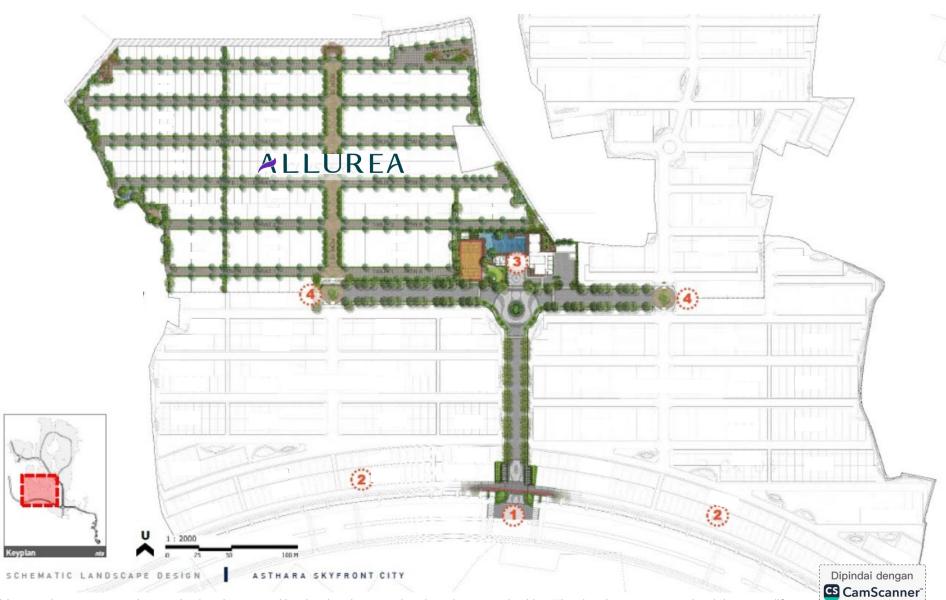

#### LEGEND:

- 1 Entrance Gateway
- 2 Shophouses
- 3 Clubhouse
- **4** Cluster Entrance

# A Sanctuary to Call Your Own

Located within the Floritz, we offers tropical-inspired homes where the harmony of modern elegance and natural beauty allures. This sanctuary is designed for your better living. From the moment you step inside, each of your five senses will be charmed, inspiring you daily with goodness.