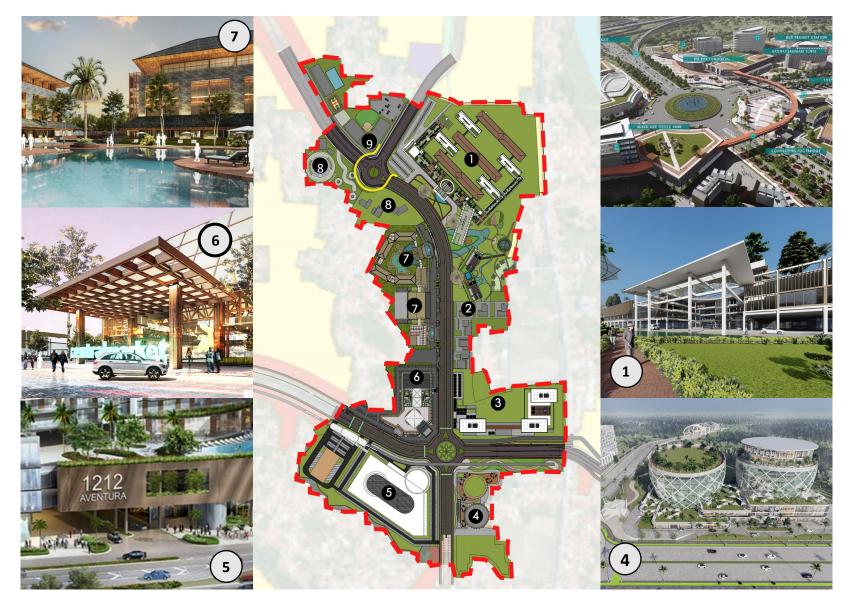

#### ASTHARA SKYFRONT CITY MASTERPLAN

## Gateway Zone

Introducing the foundational phase of our visionary master plan, thoughtfully designed to set the stage for boundless possibilities. The district harmoniously integrates diverse developments to meet every need, creating dynamic opportunities for everyone. Welcome to the vibrant heart of Asthara Skyfront City.

#### LEGEND:

- 1. Hospital
- 2. F&B Street
- 3. Asthara Office Park
- 4. FR Head Office
- 5. Aero Mall
- 6. Place Making (F&B)
- 7. Hotel & Convention
- 8. Urban Forest
- 9. Commercial